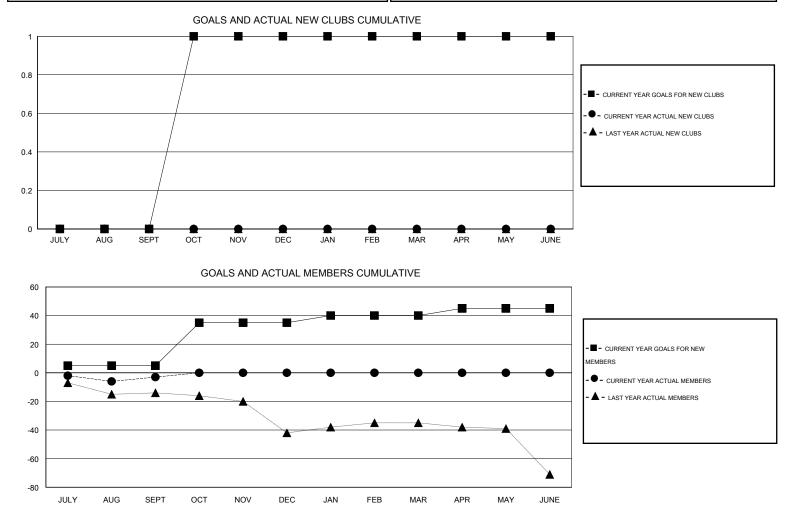

## GMT: Judy Hankom

|          | SOUTH DAKOTA |
|----------|--------------|
| LOCATION | SUUIDDAKUIA  |

GMT CA 1

|               |                  | Clubs            |                  |                  |               |                    | Members                             |                    |                  |
|---------------|------------------|------------------|------------------|------------------|---------------|--------------------|-------------------------------------|--------------------|------------------|
|               | RESUL            | TS FOR 2016-2017 |                  |                  |               | RESU               | JLTS FOR 2016-2017                  |                    |                  |
| QUARTER       | NEW CLUB<br>GOAL | NEW CLUBS        | DROPPED<br>CLUBS | NET<br>GAIN/LOSS | QUARTER       | NEW MEMBER<br>GOAL | CHARTER AND<br>NEW MEMBERS<br>ADDED | DROPPED<br>MEMBERS | NET<br>GAIN/LOSS |
| JULY/AUG/SEPT | 0                | 0                | 0                | 0                | JULY/AUG/SEPT | 5                  | 9                                   | 12                 | -3               |
| OCT/NOV/DEC   | 1                | 0                | 0                | 0                | OCT/NOV/DEC   | 30                 | 0                                   | 0                  | 0                |
| JAN/FEB/MAR   | 0                | 0                | 0                | 0                | JAN/FEB/MAR   | 5                  | 0                                   | 0                  | 0                |
| APR/MAY/JUNE  | 0                | 0                | 0                | 0                | APR/MAY/JUNE  | 5                  | 0                                   | 0                  | 0                |